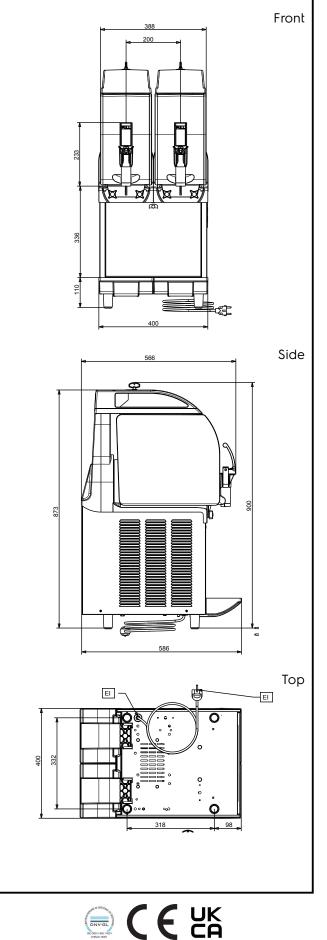

## Frozen Frozen granita dispenser with 2 bowls, electronic control with UK plug

| Electric                                                                                                  |                                     |  |  |  |
|-----------------------------------------------------------------------------------------------------------|-------------------------------------|--|--|--|
| Supply voltage:<br>562522 (IPRO2ER290)<br>Electrical power max.:                                          | 220-240 V/1 ph/50 Hz<br>0.74 kW     |  |  |  |
| Key Information:                                                                                          |                                     |  |  |  |
| External dimensions, Width:<br>External dimensions, Depth:<br>External dimensions, Height:<br>Net weight: | 400 mm<br>580 mm<br>870 mm<br>60 kg |  |  |  |
| Sustainability                                                                                            |                                     |  |  |  |
| Refrigerant type:                                                                                         | R290                                |  |  |  |