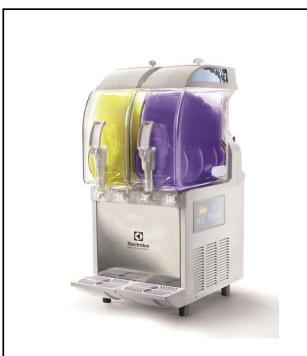

## Frozen Frozen granita dispenser with 2 bowls, electronic control with UK plug

562522 (IPRO2ER290)

Frozen Granita Dispenser with 2X11 I insulated bowls, electronic control, R290 - UK plug

#### Item No.

Frozen granita dispenser with 2 bowls; the ITANK ™ Technology prevents ice accumulation on the outer side of the bowl and the bowl shape allows a natural mixing action to ensure an optimum consistency of the product. Customizable lid merchandiser and back graphic. Electronic control system and touch screen keypad. Sliding drip tray.

## **Main Features**

- Ideal for the production of slush.
- The ITANK <sup>™</sup> Technology prevents ice accumulation on the outer side of the bowl, reducing condensation and increasing the cooling power of the machine.
- Bowl shape allows a natural mixing action to ensure an optimum consistency of the product.
- Customizable lid merchandiser and back graphic.
- Daily and weekly machine programming functionality.
- The insulated tank guarantees higher cooling efficiency and lower effect of the external temperature on product's preparation and maintenance time reducing condense and draining; it is the best solution in hot climate conditions.